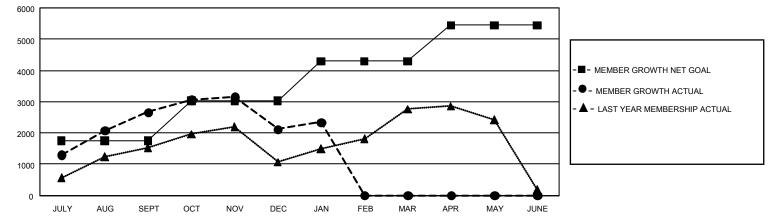

## GAT MONTHLY MEMBERSHIP PROGRESS REPORT

GMT Constitutional Area 6 - I, Group E

REPORT DOES NOT INCLUDE CLUBS IN UNDISTRICTED AREAS.

| Clubs                 |               |           |               | Members               |                         |                         |                                                    |
|-----------------------|---------------|-----------|---------------|-----------------------|-------------------------|-------------------------|----------------------------------------------------|
| RESULTS FOR 2023-2024 |               |           |               | RESULTS FOR 2023-2024 |                         |                         |                                                    |
| QUARTER               | NEW CLUB GOAL | NEW CLUBS | DROPPED CLUBS | QUARTER MEN           | /BER GROWTH NET<br>GOAL | MEMBER GROWTH<br>ACTUAL | DROPPED MEMBERS<br>ACTUAL (including<br>transfers) |
| JULY/AUG/SEPT         | 153           | 49        | 15            | JULY/AUG/SEPT         | 1753                    | 4,025                   | 1,185                                              |
| OCT/NOV/DEC           | 9             | 24        | 45            | OCT/NOV/DEC           | 1270                    | 1,912                   | 2,391                                              |
| JAN/FEB/MAR           | 126           | 4         | 7             | JAN/FEB/MAR           | 1270                    | 507                     | 239                                                |
| APR/MAY/JUNE          | 48            | 0         | 0             | APR/MAY/JUNE          | 1150                    | 0                       | 0                                                  |