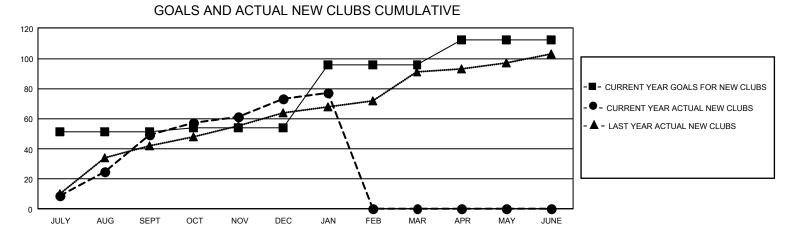

## GAT MONTHLY MEMBERSHIP PROGRESS REPORT

GMT Constitutional Area 6 - I, Group E

REPORT DOES NOT INCLUDE CLUBS IN UNDISTRICTED AREAS.

| Clubs                 |               |           |               | Members               |                         |                         |                                                    |
|-----------------------|---------------|-----------|---------------|-----------------------|-------------------------|-------------------------|----------------------------------------------------|
| RESULTS FOR 2023-2024 |               |           |               | RESULTS FOR 2023-2024 |                         |                         |                                                    |
| QUARTER               | NEW CLUB GOAL | NEW CLUBS | DROPPED CLUBS | QUARTER MEN           | /BER GROWTH NET<br>GOAL | MEMBER GROWTH<br>ACTUAL | DROPPED MEMBERS<br>ACTUAL (including<br>transfers) |
| JULY/AUG/SEPT         | 153           | 49        | 15            | JULY/AUG/SEPT         | 1753                    | 4,025                   | 1,185                                              |
| OCT/NOV/DEC           | 9             | 24        | 45            | OCT/NOV/DEC           | 1270                    | 1,912                   | 2,391                                              |
| JAN/FEB/MAR           | 126           | 4         | 7             | JAN/FEB/MAR           | 1270                    | 507                     | 239                                                |
| APR/MAY/JUNE          | 48            | 0         | 0             | APR/MAY/JUNE          | 1150                    | 0                       | 0                                                  |